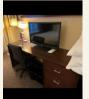

\$199 Wardrobes #2 These Wardrobes are super strong. EXACTLY LIKE BRAND NEW. Size: - 30"x24"79"

\$99 Small Dressers These Dressers are extra heavy duty. LIKE BRAND NEW. Size - 24"x24"x30"

Large Dressers/TV Stands \$199

These Dressers are super heavy duty. LIKE BRAND NEW and all solid solid Wood. Size - 41"x23"x41"

**Lamps** 

These Lamps are in excellent condition. LIKE BRAND NEW. LARGE QUANTITIES AVAILABLE Tall Lamps - \$20

Small Lamps - \$10

16"x 22" Rectangular Table - \$20 26" Round Table - \$50 They can be used for laptop table, eating table or Night Stands

Desk Chairs - \$25 Desks - \$75 LARGE QUANTITIES AVAILABLE

36-inch LG TVs - \$100 Living room chairs- \$75 Ottomans - \$25 Dresser/Desk Combo- \$199

**Mirrors** Square Mirrors - \$20 Full Body Mirrors - \$40

**Mini Fridges** Small\_Mini Fridge - \$50

Large Mini Fridge - \$100 Small 18"x 18"x18' Large 22"x22""x27"