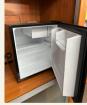

**Mirrors** Square Mirrors - \$20 Full Body Mirrors - \$40

**Mini Fridges** Small\_Mini Fridge - \$50

Large Mini Fridge - \$100 Small 18"x 18"x18' Large 22"x22""x27"