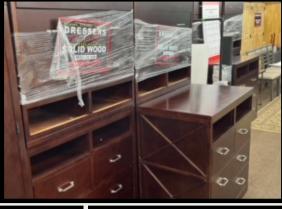

The followings are part of a very large liquidation from a few major high-end hotels.

Wardrobes #1 These wardrobes are all solid wood and super strong. EXACTLY LIKE BRAND NEW. Size: - 36" wide x22"x79"

\$199 Wardrobes #2 These Wardrobes are super strong. EXACTLY LIKE BRAND NEW. Size: - 30"x24"79"

\$99 Small Dressers These Dressers are extra heavy duty. LIKE BRAND NEW. Size - 24"x24"x30"

Large Dressers/TV Stands \$199

These Dressers are super heavy duty. LIKE BRAND NEW and all solid solid Wood. Size - 41"x23"x41"

**Lamps** 

These Lamps are in excellent condition. LIKE BRAND NEW. LARGE QUANTITIES AVAILABLE Tall Lamps - \$20