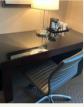

\$199 Wardrobes #2 These Wardrobes are super strong. EXACTLY LIKE BRAND NEW. Size: - 30"x24"79"

\$99 Small Dressers These Dressers are extra heavy duty. LIKE BRAND NEW. Size - 24"x24"x30"

Large Dressers/TV Stands \$199

These Dressers are super heavy duty. LIKE BRAND NEW and all solid solid Wood. Size - 41"x23"x41"

**Lamps** 

These Lamps are in excellent condition. LIKE BRAND NEW. LARGE QUANTITIES AVAILABLE Tall Lamps - \$20

Small Lamps - \$10

16"x 22" Rectangular Table - \$20 26" Round Table - \$50 They can be used for laptop table, eating table or Night Stands

Desk Chairs - \$25 Desks - \$75 LARGE QUANTITIES AVAILABLE

36-inch LG TVs - \$100 Living room chairs- \$75 Ottomans - \$25 Dresser/Desk Combo- \$199