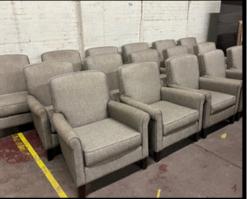

Small Lamps - \$10

16"x 22" Rectangular Table - \$20 26" Round Table - \$50 They can be used for laptop table, eating table or Night Stands

Desk Chairs - \$25 Desks - \$75 LARGE QUANTITIES AVAILABLE

36-inch LG TVs - \$100 Living room chairs- \$75 Ottomans - \$25 Dresser/Desk Combo- \$199