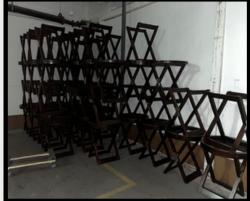

Small Lamps - \$10

16"x 22" Rectangular Table - \$20 26" Round Table - \$50 They can be used for laptop table, eating table or Night Stands

Desk Chairs - \$25 Desks - \$75 LARGE QUANTITIES AVAILABLE

36-inch LG TVs - \$100 Living room chairs- \$75 Ottomans - \$25 Dresser/Desk Combo- \$199