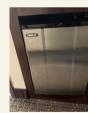

**Mirrors** Square Mirrors - \$20 Full Body Mirrors - \$40

**Mini Fridges** Small\_Mini Fridge - \$50

Large Mini Fridge - \$100 Small 18"x 18"x18' Large 22"x22""x27"