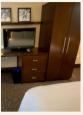

\$199 Wardrobes #2 These Wardrobes are super strong. EXACTLY LIKE BRAND NEW. Size: - 30"x24"79"

\$99 Small Dressers These Dressers are extra heavy duty. LIKE BRAND NEW. Size - 24"x24"x30"

Large Dressers/TV Stands \$199

These Dressers are super heavy duty. LIKE BRAND NEW and all solid solid Wood. Size - 41"x23"x41"

**Lamps** 

These Lamps are in excellent condition. LIKE BRAND NEW. LARGE QUANTITIES AVAILABLE Tall Lamps - \$20