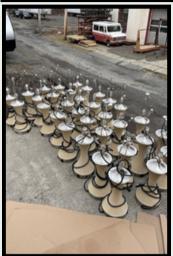

**Mirrors** Square Mirrors - \$20 Full Body Mirrors - \$40

**Mini Fridges** Small\_Mini Fridge - \$50

Large Mini Fridge - \$100 Small 18"x 18"x18' Large 22"x22""x27"