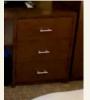

\$199 Wardrobes #2 These Wardrobes are super strong. EXACTLY LIKE BRAND NEW. Size: - 30"x24"79"

\$99 Small Dressers These Dressers are extra heavy duty. LIKE BRAND NEW. Size - 24"x24"x30"

Large Dressers/TV Stands \$199

These Dressers are super heavy duty. LIKE BRAND NEW and all solid solid Wood. Size - 41"x23"x41"

**Lamps** 

These Lamps are in excellent condition. LIKE BRAND NEW. LARGE QUANTITIES AVAILABLE Tall Lamps - \$20