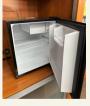

**Mirrors** Square Mirrors - \$20 Full Body Mirrors - \$40

**Mini Fridges** Small\_Mini Fridge - \$50

Large Mini Fridge - \$100 Small 18"x 18"x18' Large 22"x22""x27"