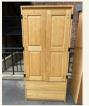

The followings are part of a very large liquidation from a few major high-end hotels.

Wardrobes #1 These wardrobes are all solid wood and super strong. EXACTLY LIKE BRAND NEW. Size: - 36" wide x22"x79"

\$199 Wardrobes #2 These Wardrobes are super strong. EXACTLY LIKE BRAND NEW. Size: - 30"x24"79"

\$99 Small Dressers These Dressers are extra heavy duty. LIKE BRAND NEW. Size - 24"x24"x30"

Large Dressers/TV Stands \$199