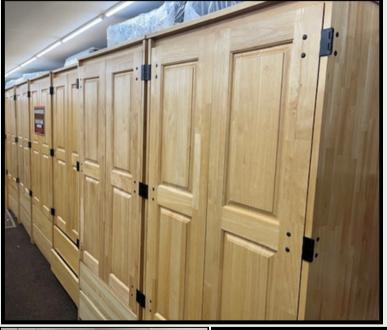

The followings are part of a very large liquidation from a few major high-end hotels.

Wardrobes #1 These wardrobes are all solid wood and super strong. EXACTLY LIKE BRAND NEW. Size: - 36" wide x22"x79"

\$199 Wardrobes #2 These Wardrobes are super strong. EXACTLY LIKE BRAND NEW. Size: - 30"x24"79"

\$99 Small Dressers These Dressers are extra heavy duty. LIKE BRAND NEW. Size - 24"x24"x30"

Large Dressers/TV Stands \$199