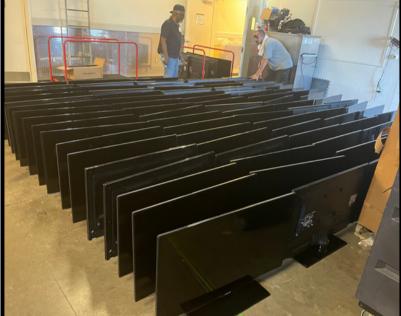

Small Lamps - \$10

16"x 22" Rectangular Table - \$20 26" Round Table - \$50 They can be used for laptop table, eating table or Night Stands

Desk Chairs - \$25 Desks - \$75 LARGE QUANTITIES AVAILABLE

36-inch LG TVs - \$100 Living room chairs- \$75 Ottomans - \$25 Dresser/Desk Combo- \$199