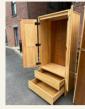

The followings are part of a very large liquidation from a few major high-end hotels.

Wardrobes #1 These wardrobes are all solid wood and super strong. EXACTLY LIKE BRAND NEW. Size: - 36" wide x22"x79"

\$199 Wardrobes #2 These Wardrobes are super strong. EXACTLY LIKE BRAND NEW. Size: - 30"x24"79"

\$99 Small Dressers These Dressers are extra heavy duty. LIKE BRAND NEW. Size - 24"x24"x30"

Large Dressers/TV Stands \$199